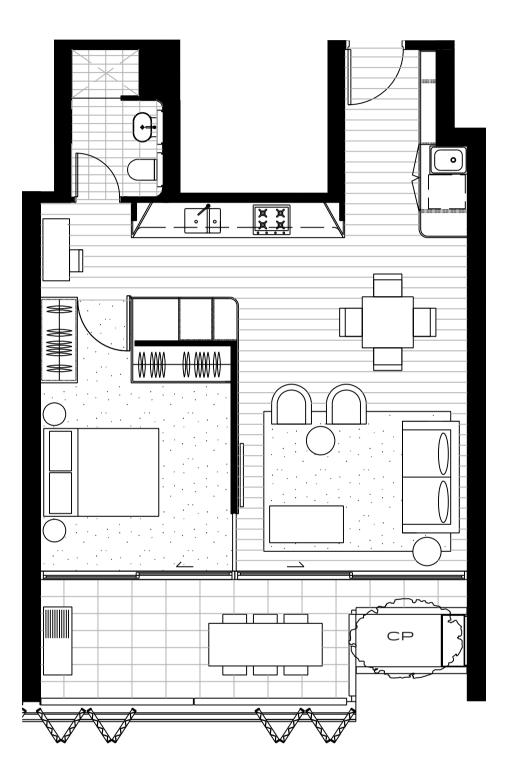

## ALEXANDER

BARANGAROO SYDNEY

| C-103 D-103<br>C-203 D-203<br>C-303 D-303 |        |
|-------------------------------------------|--------|
| INTERNAL AREA                             | 58 SQM |
| EXTERNAL AREA                             | 13 SQM |
| TOTAL                                     | 71 SQM |
| PARKING                                   | 0      |